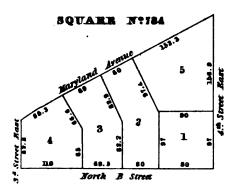

|   |   |
|     |   |   | • |   |   |
|     |   |   |   |   |   |
|     | • |   |   |   |   |
|     |   |   | ` |   |   |
|     |   |   |   |   |   |
|     |   |   |   |   |   |
|     |   |   |   |   | • |
|     | • |   |   |   |   |
|     |   |   |   |   |   |
|     |   |   |   |   |   |
|     |   |   |   |   |   |
|     |   |   |   |   |   |
|     | • |   |   |   |   |
|     |   |   |   |   |   |
|     |   |   |   | • |   |
|     |   |   |   |   |   |
|     | • |   |   |   |   |
|     |   |   |   |   |   |
|     |   |   |   |   |   |
|     |   |   |   |   |   |
|     |   |   |   |   | ٠ |
|     |   | • |   |   |   |
|     |   |   |   |   |   |
|     | , |   |   |   | i |
| -   |   |   |   |   |   |
| . • |   | • |   |   |   |
|     |   |   |   |   | ı |



• . 

















• • 







































-.



• • . •



52.7

South E Street

South D Street

52.7

South G Street

\_



• · · : 

# SQUARE Nº835 28 9 10 72 6 9 29 7 12 Street Rust 53.8 62.6 13 Street 5.4 5 2 4 1 Yorth E Street















| SQUARE N:843  |                |                      |         |       |             |  |  |  |  |
|---------------|----------------|----------------------|---------|-------|-------------|--|--|--|--|
|               | South B Street |                      |         |       |             |  |  |  |  |
|               | 52.6           | 52.6                 | 52.6    | 52.63 | ]           |  |  |  |  |
| fast          | 2 8            | 1001<br>1001<br>1001 | 10 g    | ne    |             |  |  |  |  |
|               | 9 7<br>g 101   |